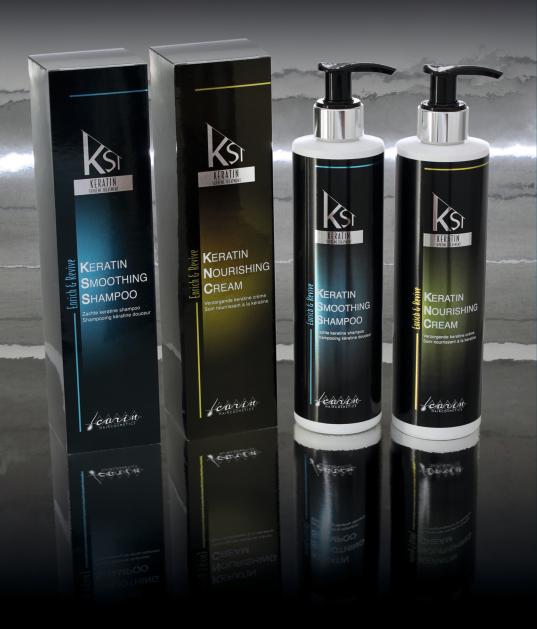

## KERATIN SMOOTHING SHAMPOO

- Infused with keratin and argan oil.
- Paraben free.
- Gentle cleanser, nourishes and moisturises the hair.
- Rich creamy lather.
- Specially recommended for chemically treated hair.
- Frequent use.

# KERATIN NOURISHING

- Rich in natural keratin.
- Contains extracts of trametes versicolor and wheat protein.
- For all hair types: frizzy, curly, damaged, coloured, bleached hair.
- Reinforces and repairs the hair.
- Reduces frizz and smoothens unruly hair.
- Makes the hair faster to dry.